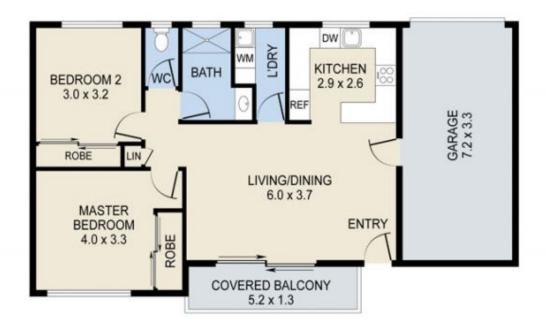

...

**Price:** \$515,000

View: https://remaxpropertycentre.com.au/7530035

Danny Woolbank M 0414 946 127

KB Seo 0431 142 818

RE/MAX Property Centre

Internal: 78m² External: 7m² Total: 85m²

THE FLOOR PLAN IS NOT TO SCALE; MEASUREMENTS ARE INDICATIVE AND IN FEET. ALL FEATURES INCLUDED IN THIS 2D PLAN ARE FOR INSPIRATION PURPOSES ONLY.
THIS IS NOT AN EXACT REPLICA OF THE PROPERTY OR THE POSITION OF EXTERIOR ELEMENTS, PLANS SHOULD NOT BE RELIED ON, INTERESTED PARTIES SHOULD MAKE AND RELY ON THEIR OWN ENQUIRIES