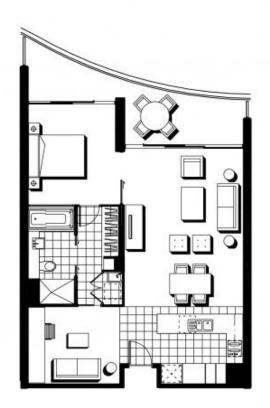

brings indoor and outdoor living into one with its desirable open floor plan with protected views over the mall.

The Wave building is a perfect beachside location in the heart of Broadbeach with everything at your fingertips. You are only moments from pristine beaches, Broadbeach entertainment precinct with cafes and restaurants, Pacific Fair, The Star Casino and also the light rail. Award winning and architecturally designed building that makes a statement in the Broadbeach skyline.

This high-end luxury apartment is suitable for those who want to call it home, or as a bea...







Price: \$690,000

View: https://remaxpropertycentre.com.au/7521703

**Rima Stafford** M 0400 707 745



**Chloe Hemsworth** 0451947499



RE/MAX Property Centre

## Unit 0604 - Type D I Bedroom and Study