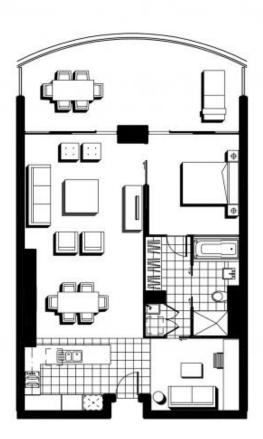

## 1003/89 Surf Parade, Broadbeach

This spacious 106m2 apartment is the largest of its type in the building.

Enjoy ocean views from the sunny large balcony, located in the heart of Broadbeach and dining mecca.

Short stroll to the pristine patrolled beach and adjoining the shopping mall makes this a prime location.

Modern quality furnishings, fixtures and appliances, nothing to spend. This is a high end luxury apartment suitable to call home or enjoy high income producing investment with strong forward bookings.

- Iconic award winning building
- Huge north east sunny balcony...

...



**Price:** Offers over \$850,000

**View:** https://remaxpropertycentre.com.au/7521702

Rima Stafford

M 0400 707 745

RE/MAX Property Centre

ty Centre

## Unit 1003 - Type E I Bedroom and Study