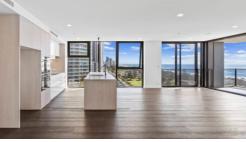

Generating plenty of natural light with views from every room

- Ocean view living and dining area.
- Quality kitchen with stone benchtops and plenty of cupboards.
- 2 bedrooms The master suite features a stylish ensuite.
- 2 bathrooms.
- Large balcony capturing ocean, coastal and skyline views. ...