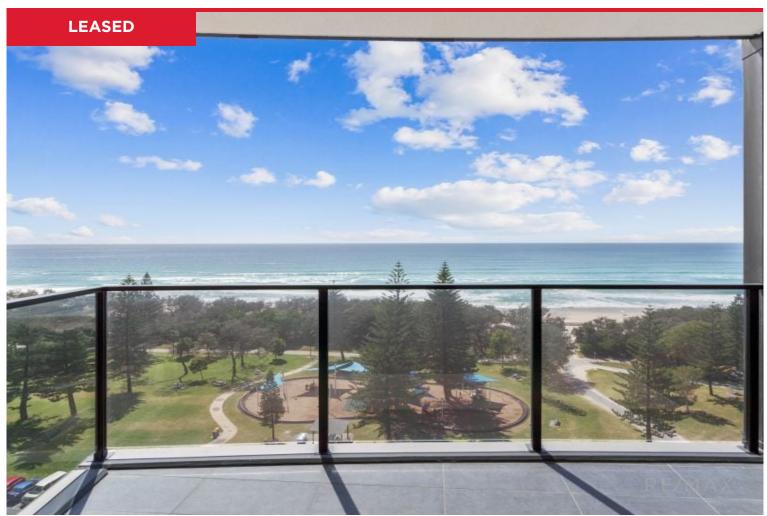

Generating plenty of natural light with views from every room

- Ocean view living and dining area.
- Quality kitchen with stone benchtops and plenty of cupboards.
- 2 bedrooms The master suite features a stylish ensuite.
- 2 bathrooms.
- Large balcony capturing ocean, coastal and skyline views. ...