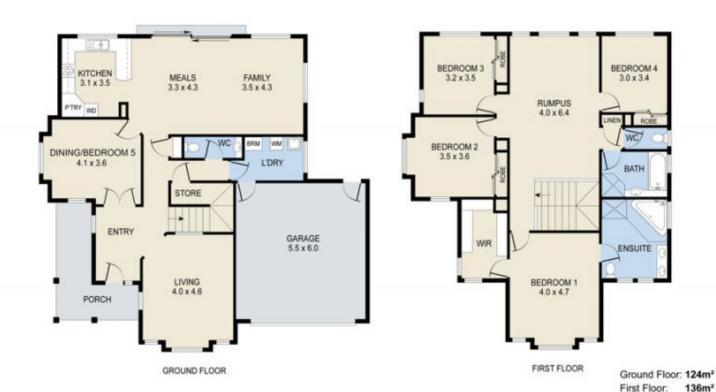

## 12 Rimu Place, Molendinar

 $\operatorname{\mathsf{QUICK}}$  - The owners will consider all offers prior to 23rd March.

Conveniently located close to Griffith University, Hospitals, G-Link light rail station, local shops, private and public schools, major shopping centres and easy access to the M1. Situated in a quiet cul de sac with plenty of room for a pool and many special features -

- \* Large formal living area.
- \* Formal dining area Easily converted into 5th bedroom/office.
- \* Open plan meals and family room Air conditioned.
- \* Massive upstairs rumpus/games room....

...

**Price:** \$1,030,000

View: https://remaxpropertycentre.com.au/7472224

Danny Woolbank M 0414 946 127

KB Seo 0431 142 818

RE/MAX Property Centre

Total: 260m<sup>2</sup>
THE FLOOR PLAN IS NOT TO SCALE; MEASUREMENTS ARE INDICATIVE AND IN FEET. ALL FEATURES INCLUDED IN THIS 2D PLAN ARE FOR INSPIRATION PURPOSES ONLY.
THIS IS NOT AN EXACT REPLICA OF THE PROPERTY OR THE POSITION OF EXTERIOR ELEMENTS. PLANS SHOULD NOT BE RELIED ON. INTERESTED PARTIES SHOULD MAKE AND RELY ON THEIR OWN ENQUIRIES