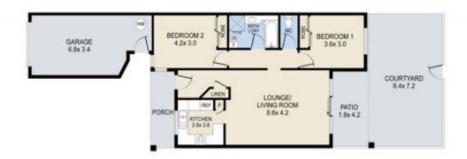

The Property In Detail:...

..

**Price:** \$465,000

View: https://remaxpropertycentre.com.au/7457717

Alex Wohler M 0490 320 818

Kohl Van Bennekom 0493 530 160

RE/MAX Property Centre

Internal: 99m² External: 47m² Total: 146m²

THE FLOOR PLAN IS NOT TO SCALE; MEASUREMENTS ARE INDICATIVE AND IN FEET. ALL FEATURES INCLUDED IN THIS 2D PLAN ARE FOR INSPIRATION PURPOSES ONLY.
THIS IS NOT AN EXACT REPLICA OF THE PROPERTY OR THE POSITION OF EXTERIOR ELEMENTS, PLANS SHOULD NOT BE RELIED ON. INTERESTED PARTIES SHOULD MAKE AND RELY ON THEIR OWN ENQUIRIES