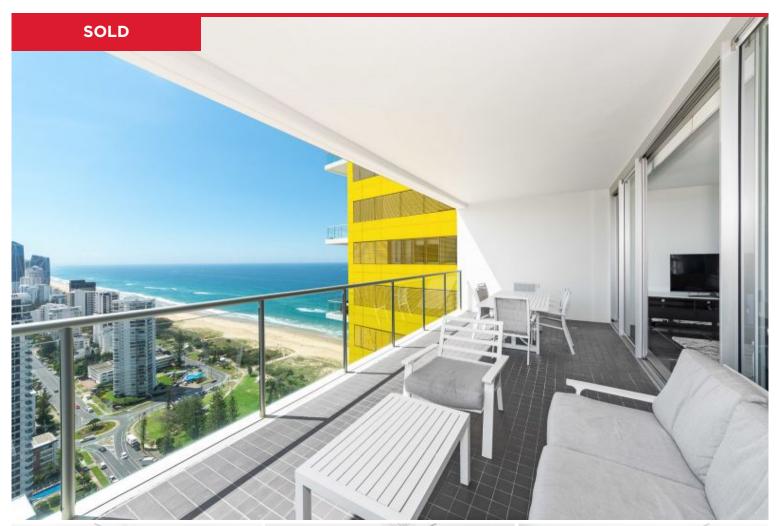

## 2901/159 Old Burleigh Road, Broadbeach

SOLD BY RIMA STAFFORD & CHLOE HEMSWORTH. Presents like new. Enjoy the entire floor to yourself, no adjoining neighbours. North East aspect, massive balcony, beachfront protective views forever spanning from Surfers paradise down to Coolangatta. It's all about location and this is one of the best on the Gold Coast. This luxury Solitaire apartment on the 29th floor at 'Air on Broadbeach', is the icing on the cake.

Boasting 250 degree views throughout this ultra-modern apartment the huge entertaining balcony provides spectacular views right up the coastline so you can watch the whales by day and enjoy the best city light show by night.2 bedrooms, 2 bathrooms and yes even 2 car spaces this is Broadbeach real estate at it's best....