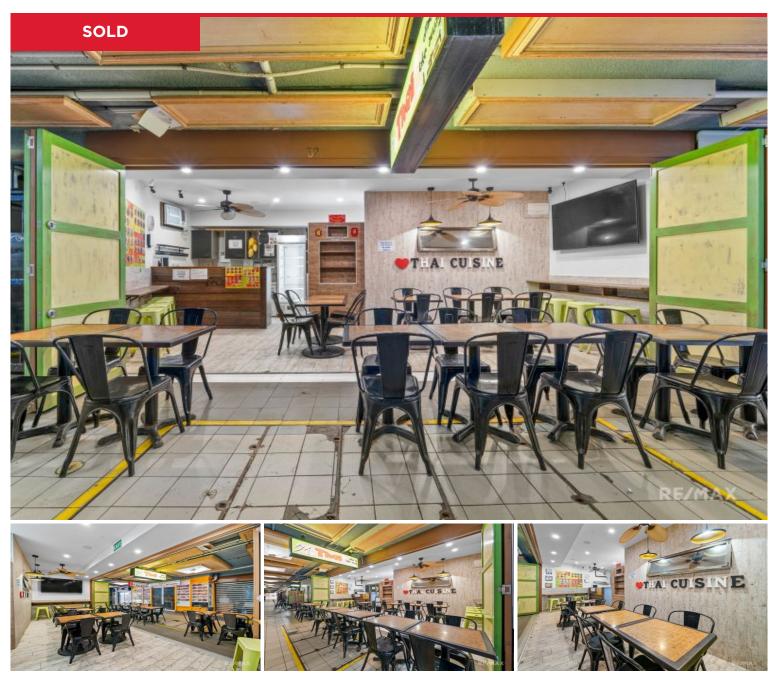

## 32/3131 Surfers Paradise Boulevard, Surfers Paradise

Take advantage of this incredible investment opportunity.

This ground floor strata titled restaurant has a current 5 year lease with an option of 5 years at \$52,000 plus GST - 4% increase each year - plus outgoings.

\* Fully fitted out strata titled restaurant....

•••

| Price: | Undisclosed                                |
|--------|--------------------------------------------|
| View:  | https://remaxpropertycentre.com.au/7412337 |