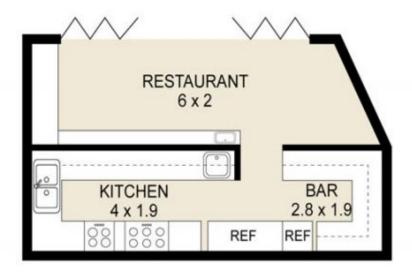

Danny Woolbank M 0414 946 127

KB Seo 0431 142 818

C. C. A 7-04 March Magnetices

**RE/MAX** Property Centre

Shop 6/110 Monaco Street 07 5629 7735

INTERNAL: 30m<sup>2</sup> EXTERNAL: 0m<sup>2</sup> TOTAL: 30m<sup>2</sup>

THE FLOOR PLAN IS NOT TO SCALE: MEASUREMENTS ARE INDICATIVE AND IN FEET. ALL FEATURES INCLUDED IN THIS 2D PLAN ARE FOR INSPIRATION PURPOSES ONLY. THIS IS NOT AN EXACT REPLICA OF THE PROPERTY OR THE POSITION OF EXTERIOR ELEMENTS, PLANS SHOULD NOT BE RELIED ON. INTERESTED PARTIES SHOULD MAKE AND RELY ON THEIR OWN ENQUIRIES