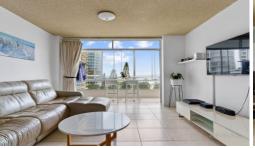

## 35/64 Esplanade, Surfers Paradise

This is a Real Beach Pad situated on the 7th floor facing East with fantastic ocean views. This immaculate 2 bedroom unit being offered fully furnished.

So close, you can smell the ocean, amazing ocean views. This unit is immaculate throughout with well-appointed kitchen, spacious open plan living with updated bathroom and kitchen, 2 excellent size bedrooms and sunny enclosed balcony/dining area. This unit ticks all the boxes and with good quality furniture.