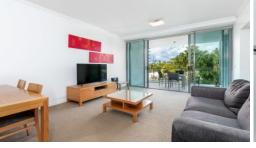

On offer is a bright and airy apartment featuring; sheltered alfresco balcony, open plan fully equipped kitchen with stone bench tops and modern appliances. large master bedroom with ensuite.

1 📻 1 📾

Price: \$460,000