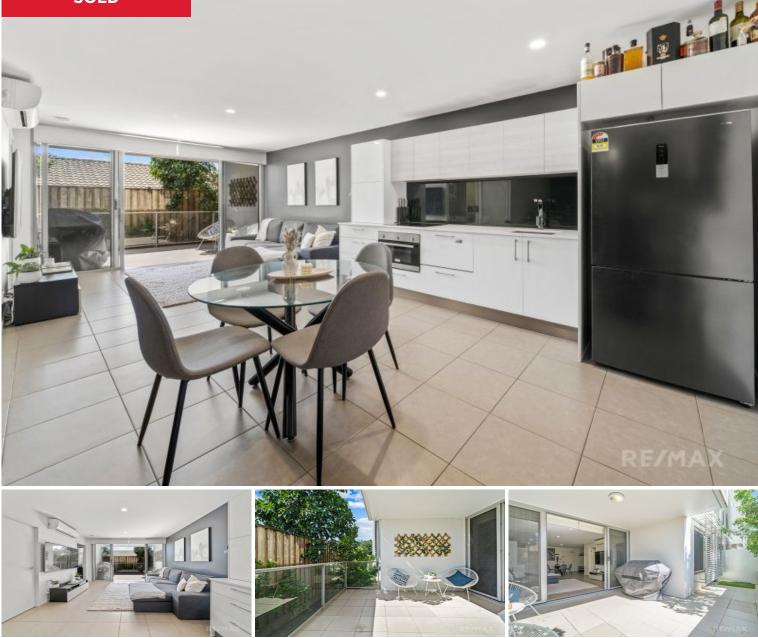

## 1112/6-8 Waterford Court, Bundall

Don't miss your opportunity to own in this quiet and convenient complex in Bundall. Situated between the Southport Golf Club and Gold Coast Turf Club, this spacious unit is perfect for investors and professional couples looking to purchase in the highly sought after Bundall pocket.

Whether you are looking for somewhere quiet to enjoy all the amenities Bundall has to offer or looking for a unit to entertaining friends and family, this unit can do it all. The open plan living/dining area that flows out to a large alfresco patio is perfect for entertaining guests and the study is a quiet space to enjoy a good book or to set up a workspace. ...