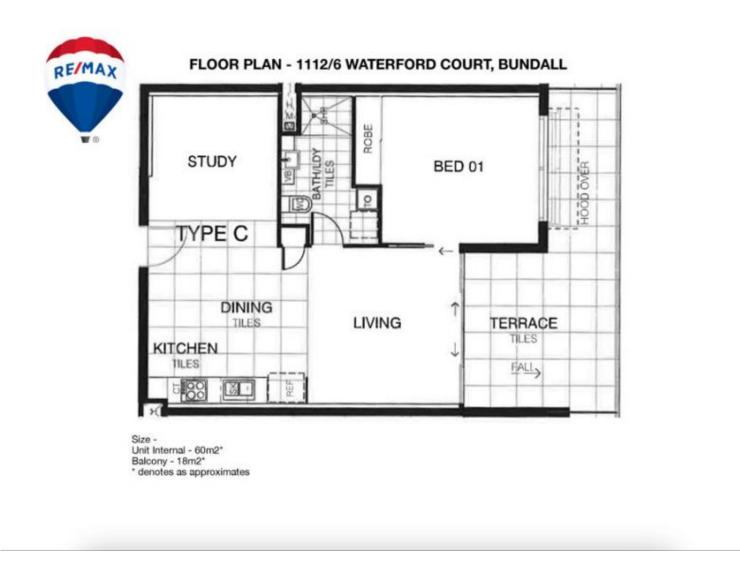

Whether you are looking for somewhere quiet to enjoy all the amenities Bundall has to offer or looking for a unit to entertaining friends and family, this unit can do it all. The open plan living/dining area that flows out to a large alfresco patio is perfect for entertaining guests and the study is a quiet space to enjoy a good book or to set up a workspace. ...