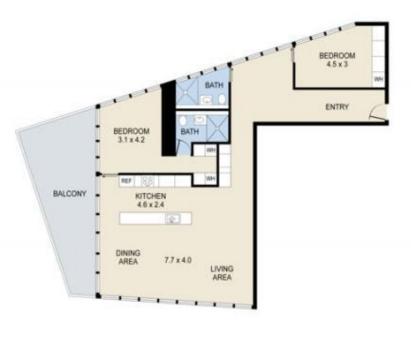

INTERNAL : 111m<sup>2</sup> EXTERNAL : 26m<sup>2</sup> TOTAL : 137m<sup>2</sup>

THE FLOOR PLAN IS NOT TO SCALE: MEASUREMENTS ARE INDICATIVE AND IN FEET. ALL FEATURES INCLUDED IN THIS 2D PLAN ARE FOR INSPIRATION PURPOSES ONLY. THIS IS NOT AN EXACT REPLICA OF THE PROPERTY OR THE POSITION OF EXTERIOR ELEMENTS. PLANS SHOULD NOT BE RELIED ON. INTERESTED PARTIES SHOULD MAKE AND RELY ON THEIR OWN ENQUIRIES