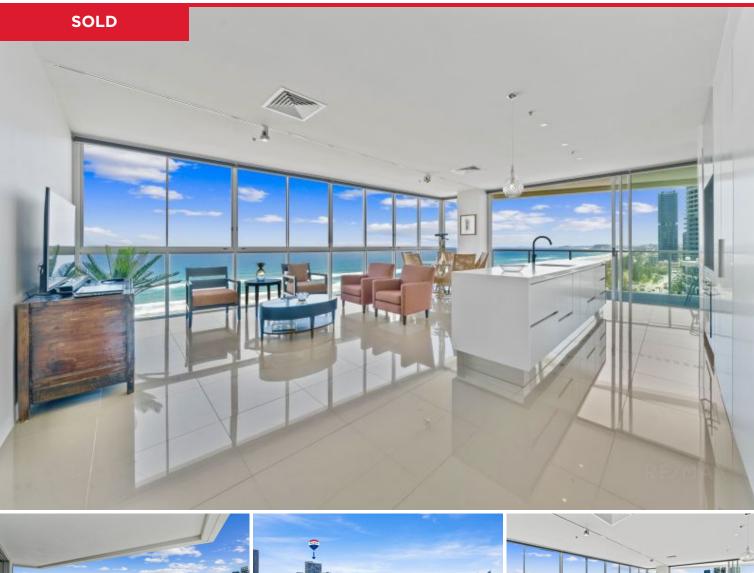

## 1205/159 Old Burleigh Rd, Broadbeach

Undoubtably one of the best locations on the Gold Coast - Air On Broadbeach.

Perched above the beach end of the Broadbeach Mall and Oasis Shopping Centre which offers a dining and cafe mecca, medical, Woolworths, professional services and boutiques, yet surprisingly very quiet living from the apartment - Walk to everything, no need for the car.

This private corner apartment at 'Air on Broadbeach', is unbeatable in this highly sought after tightly held building. Boasting forever unobstructed east facing direct ocean views, along with views that extend down the coastline to Burleigh and Coolangatta.