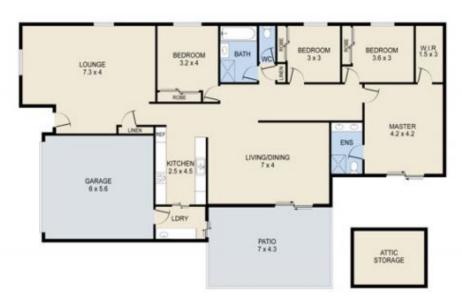

## 35 Highcrest Circuit, Molendinar

🚔 x4 🗄 x2 🚔 x2

INTERNAL: 251m<sup>2</sup> EXTERNAL : 31m<sup>2</sup> TOTAL : 282m<sup>2</sup>

THE FLOOR PLAN IS NOT TO SCALE: MEASUREMENTS ARE INDICATIVE AND IN FEET. ALL FEATURES INCLUDED IN THIS 2D PLAN ARE FOR INSPIRATION PURPOSES ONLY. THIS IS NOT AN EXACT REPLICA OF THE PROPERTY OR THE POSITION OF EXTERIOR ELEMENTS, PLANS SHOULD NOT BE RELIED ON. INTERESTED PARTIES SHOULD MAKE AND RELY ON THEIR OWN ENQUIRIES