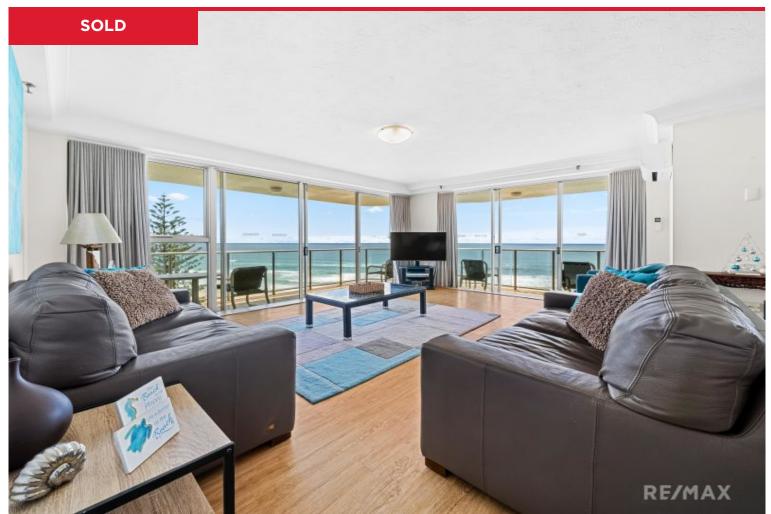

## 31/67 Broadbeach Boulevard, Broadbeach

Welcome to 31/67 Broadbeach Boulevard, located in the highly sought after Talisman Building.

Experience the best of coastal living in this rare North East facing beachfront apartment boasting uninterrupted, never to be built out views of the ocean all the way down to Coolangatta plus east and beyond!!

Step out onto the wrap around north-east balcony and take in the breathtaking views - perfect spot to relax and unwind after a long day or relax in one's retirement years.

As soon as you step inside, you'll be impressed by the air-conditioned open plan living an...