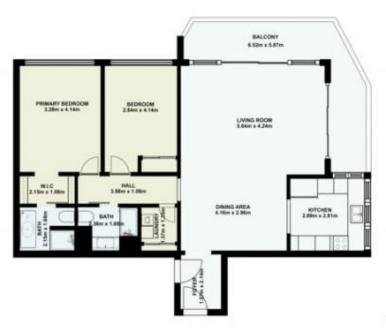

Price:

\$1,425,000

View:

https://remaxpropertycentre.com.au/7356770

**Alex Wohler** M 0490 320 818

Kohl Van Bennekom 0493 530 160

RE/MAX Property Centre

Total Internal: 125m<sup>2</sup>

THE FLOOR PLAN IS NOT TO SCALE; MEASUREMENTS ARE INDICATIVE AND IN FEET, ALL FEATURES INCLUDED IN THIS 2D PLAN ARE FOR INSPIRATION PURPOSES ONLY.
THIS IS NOT AN EXACT REPLICA OF THE PROPERTY OR THE POSITION OF EXTERIOR ELEMENTS, PLANS SHOULD NOT BE RELIED ON. INTERESTED PARTIES SHOULD MAKE AND RELY ON THEIR OWN ENQUIRIES