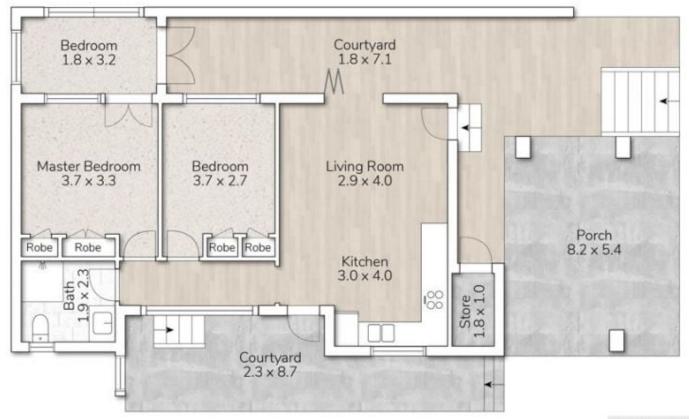

## 2-222 JEFFERSON LANE, PALM BEACH

This floor plan is for marketing purposes only. Dimensions and layout are approximate. Mountfort Media gives no guarantee or warranty over the accuracy of this plan.