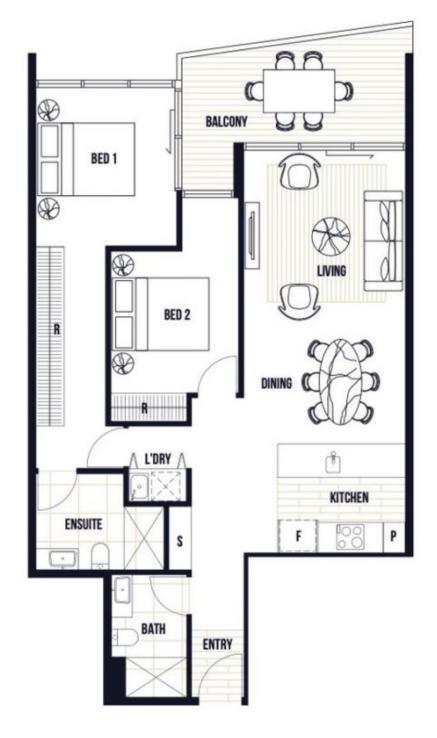

## APARTMENT 2E

## 2 Bedroom

## 2 Bathroom

INTERNAL AREA 83m<sup>2</sup> BALCONY 12m<sup>2</sup>

TOTAL AREA 95m²

UNIT NUMBERS: 8, 12, 16, 20, 24, 56, 60, 64, 68, 72, 76, 80, 84 MIRRORED: 29, 33, 37, 41, 45