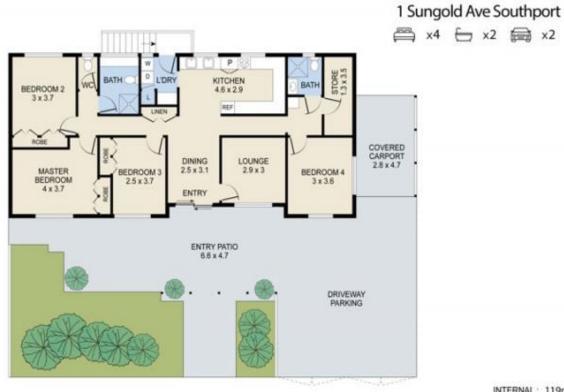

Price: View: \$800 Weekly https://remaxpropertycentre.com.au/7341766

Janisha Dheda M 0452097735

Maureen Lumsden 0421668489

**RE/MAX** Property Centre

Shop 6/110 Monaco Street 07 5629 7735

INTERNAL: 119m2 EXTERNAL: 46m2 TOTAL: 165m2

THE FLOOR PLAN IS NOT TO SCALE: MEASUREMENTS ARE INDICATIVE AND IN FEET. ALL FEATURES INCLUDED IN THIS 2D PLAN ARE FOR INSPIRATION PURPOSES ONLY. THIS IS NOT AN EXACT REPLICA OF THE PROPERTY OR THE POSITION OF EXTERIOR ELEMENTS, PLANS SHOULD NOT BE RELIED ON. INTERESTED PARTIES SHOULD MAKE AND RELY ON THEIR OWN ENQUIRIES