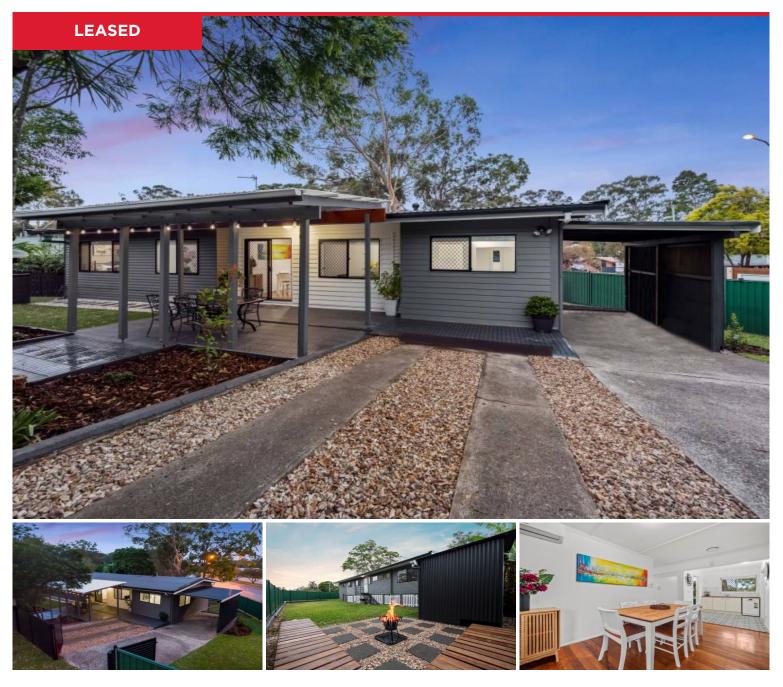

## **3 Sungold Avenue, Southport**

Conveniently located within minute's walk to Queen St G-Link Light rail station and close to Southport State High and Primary school, Griffith University, Hospitals, Chirn Park's café and restaurant village and a range of Shopping centres. This well-presented family home offers many great features -

- \* Polished timber floors throughout.
- \* Separate living area.
- \* Open plan dining room.
- \* Large kitchen.
- \* Air conditioning.
- \* Covered outdoor entertainment and BBQ area.
- \* 4 bedrooms....
- ...

Price: View: \$800 Weekly https://remaxpropertycentre.com.au/7341766

Janisha Dheda M 0452097735

Maureen Lumsden 0421668489

**RE/MAX** Property Centre

Shop 6/110 Monaco Street 07 5629 7735

INTERNAL: 119m2 EXTERNAL: 46m2 TOTAL: 165m2