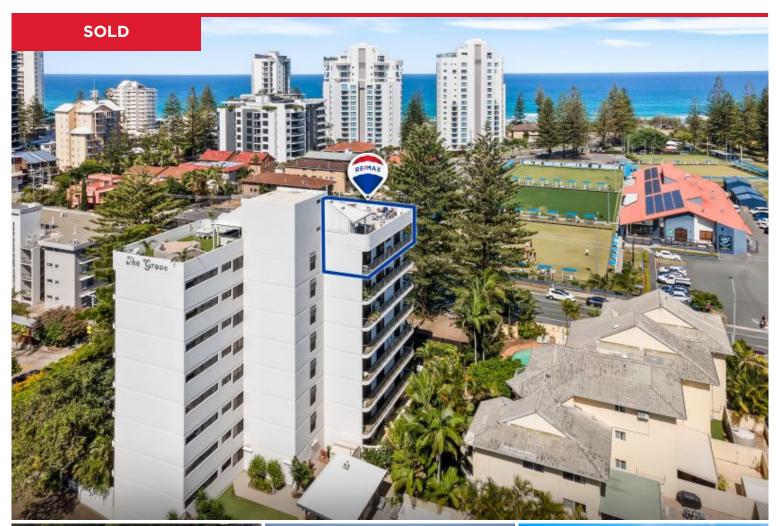

## 22/22 Armrick Avenue, Broadbeach

SOLD AT AUCTION By Rima Stafford & Chloe Hemsworth Our sellers will meet the market, dont assume anything. This spacious dual-level penthouse includes an impressive large wow factor rooftop like no other you have seen. The roof top boasts a dedicated fully covered large kitchen, perfect for entertaining. Owners exclusive use for the entire space, complete with your very own private spa, elevated lounge deck to capitalize on the sensational views, wrap around balconies and alfresco dining space. This unique sky deck is located on a comfortable height of level 8 and is complemented with ocean, city skyline & hinterland views plus sprawling protected green space and parks.