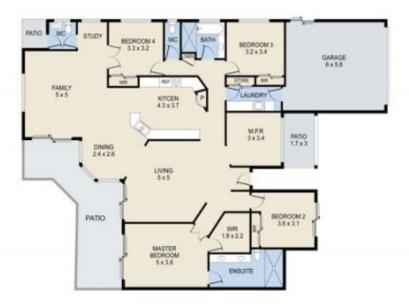

## 14 Gumleaf Drive, Molendinar

TOTAL: 263m²

THE FLOOR PLAN IS NOT TO SCALE; MEASUREMENTS ARE INDICATIVE AND IN FEET, ALL FEATURES INCLUDED IN THIS 2D PLAN ARE FOR INSPIRATION PURPOSES ONLY.
THIS IS NOT AN EXACT REPLICA OF THE PROPERTY OR THE POSITION OF EXTERIOR ELEMENTS, PLANS SHOULD NOT BE RELIED ON, INTERESTED PARTIES SHOULD MAKE AND RELY ON THEIR OWN ENQUIRIES.