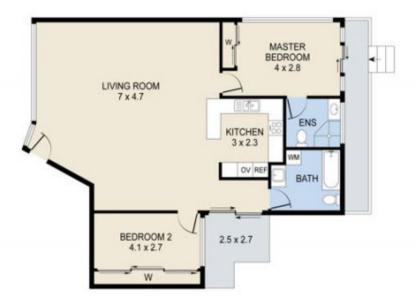

TOTAL:

120m²

THE FLOOR PLAN IS NOT TO SCALE: MEASUREMENTS ARE INDICATIVE AND IN FEET. ALL FEATURES INCLUDED IN THIS 2D PLAN ARE FOR INSPIRATION PURPOSES ONLY.
THIS IS NOT AN EXACT REPLICA OF THE PROPERTY OR THE POSITION OF EXTERIOR ELEMENTS. PLANS SHOULD NOT BE RELIED ON. INTERESTED PARTIES SHOULD MAKE AND RELY ON THEIR OWN ENQUIRIES