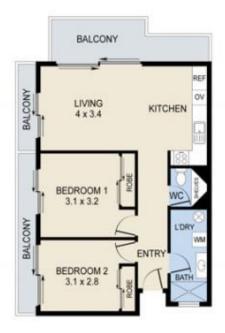

Price: \$620,000

View: https://remaxpropertycentre.com.au/7301102

**Alex Wohler** M 0490 320 818 RE/MAX Property Centre

INTERNAL: 66m² EXTERNAL: 17m² TOTAL: 83m²

THE FLOOR PLAN IS NOT TO SCALE, MEASUREMENTS ARE INDICATIVE AND IN FEET, ALL FEATURES INCLUDED IN THIS 2D PLAN ARE FOR INSPIRATION PURPOSES ONLY.
THIS IS NOT AN EXACT REPLICA OF THE PROPERTY OR THE POSITION OF EXTERIOR ELEMENTS, PLANS SHOULD NOT BE RELIED ON, INTERESTED PARTIES SHOULD MAKE AND RELY ON THEIR OWN ENQUIRIES.