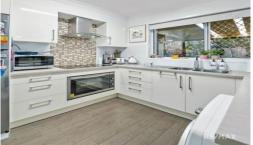

This well-presented home features -

- \* Open plan living and dining area.
- \* Hybrid wood flooring.
- \* Entertainers kitchen with quality appliances.
- \* Massive covered outdoor entertainment area with timber deck.
- \* 2 bedrooms. ...