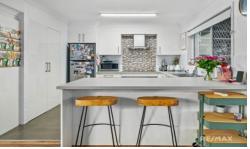

This well-presented home features -

- \* Open plan living and dining area.
- \* Hybrid wood flooring.
- \* Entertainers kitchen with quality appliances.
- \* Massive covered outdoor entertainment area with timber deck.
- \* 2 bedrooms. ...