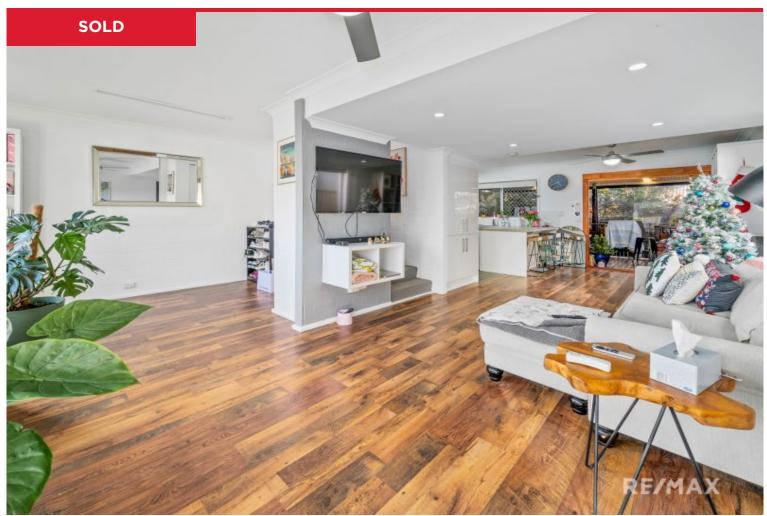

## 8/13-17 Brown Street, Labrador

WOW - You had better be quick for this one.

Centrally located within walking distance of local shops, cafes, public transport, and Aldi Supermarket and close to schools, Griffith University, Hospitals, G-link light rail station, major shopping centres and easy access to the M1.

This well-presented home features -

- \* Open plan living and dining area.
- \* Hybrid wood flooring.
- \* Entertainers kitchen with quality appliances.
- \* Massive covered outdoor entertainment area with timber deck.
- \* 2 bedrooms. ...