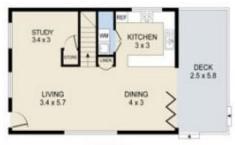

## 8-13-17 Brown St, Labrador

LOWER LEVEL

UPPER LEVEL

LOWER LEVEL: 70m² UPPER LEVEL: 37m² TOTAL: 107m²

THE FLOOR PLAN IS NOT TO SCALE: MEASUREMENTS ARE INDICATIVE AND IN FEET. ALL FEATURES INCLUDED IN THIS 2D PLAN ARE FOR INSPIRATION PURPOSES ONLY.
THIS IS NOT AN EXACT REPLICA OF THE PROPERTY OR THE POSITION OF EXTERIOR ELEMENTS, PLANS SHOULD NOT BE RELIED ON. INTERESTED PARTIES SHOULD MAKE AND RELY ON THEIR OWN ENQUIRIES