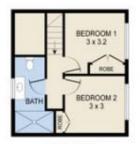

## 8-13-17 Brown St, Labrador

LOWER LEVEL

UPPER LEVEL

LOWER LEVEL: 70m² UPPER LEVEL: 37m² TOTAL: 107m²

THE FLOOR PLAN IS NOT TO SCALE: MEASUREMENTS ARE INDICATIVE AND IN FEET. ALL FEATURES INCLUDED IN THIS 2D PLAN ARE FOR INSPIRATION PURPOSES ONLY.
THIS IS NOT AN EXACT REPLICA OF THE PROPERTY OR THE POSITION OF EXTERIOR ELEMENTS, PLANS SHOULD NOT BE RELIED ON. INTERESTED PARTIES SHOULD MAKE AND RELY ON THEIR OWN ENQUIRIES