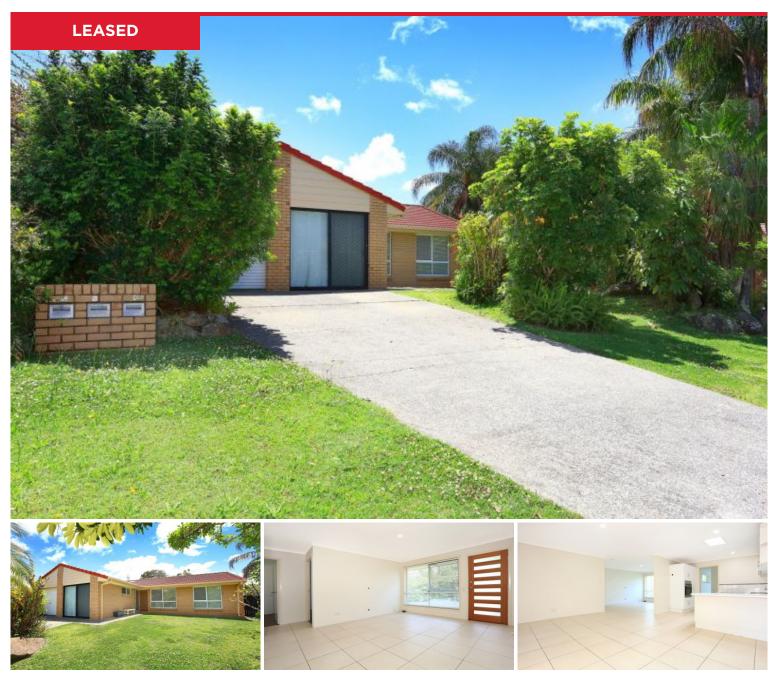

## 1/10 Cassandra Crescent, Labrador

Generating plenty of natural light this unfurnished 3 Bedroom property has many features:

\* Open plan living and dining area - air conditioned.

- \* 3 bedrooms.
- \* Ceiling fans in bedrooms.
- \* Separate laundry.

 $^{\ast}$  Massive outdoor entertainment area - partly covered for all weather use.

 $^{\ast}$  Fully fenced yard and garden shed.

Vacant and ready for you to move straight in!

Centrally located close to Griffith University, Hospitals, G-link light rail station,...