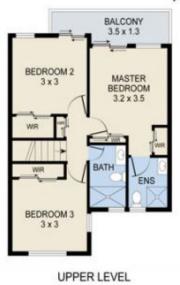

## 6/1 Pinecrest Court Oxenford

LOWER LEVEL

LOWER LEVEL: 70m<sup>2</sup> UPPER LEVEL: 62m<sup>2</sup> TOTAL: 132m<sup>2</sup>

This floor plan is for indicative purposes only. All measurements are approximate. Interested parties should make and rely on their own enquiries.