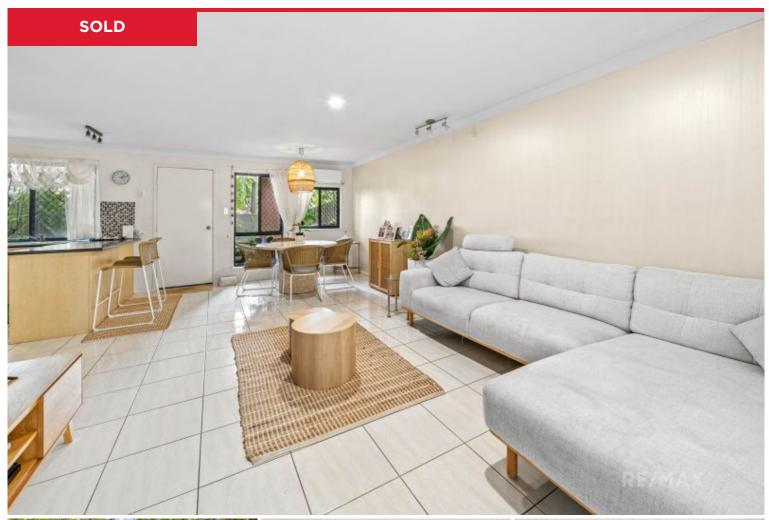

This well-presented home offers many great features -

- \* Fully tiled open plan living and dining areas.
- \* Garden view kitchen.
- \* Air conditioning.
- $^{\ast}$  3 bedroom all with built in robes and ceiling fans.
- \* The master bedroom features an ensuite and balcony access.
- \* 2 bathrooms plus powder room downstairs 3 toilets.
- \* Fully fenced private yard with gate access to the street....