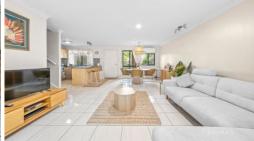

This well-presented home offers many great features -

- \* Fully tiled open plan living and dining areas.
- \* Garden view kitchen.
- \* Air conditioning.
- $^{\ast}$  3 bedroom all with built in robes and ceiling fans.
- \* The master bedroom features an ensuite and balcony access.
- \* 2 bathrooms plus powder room downstairs 3 toilets.
- \* Fully fenced private yard with gate access to the street....