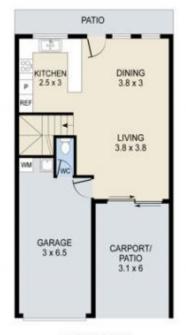

## 6/1 Pinecrest Court Oxenford

LOWER LEVEL

LOWER LEVEL: 70m<sup>2</sup> UPPER LEVEL: 62m<sup>2</sup> TOTAL: 132m<sup>2</sup>

This floor plan is for indicative purposes only. All measurements are approximate. Interested parties should make and rely on their own enquiries.