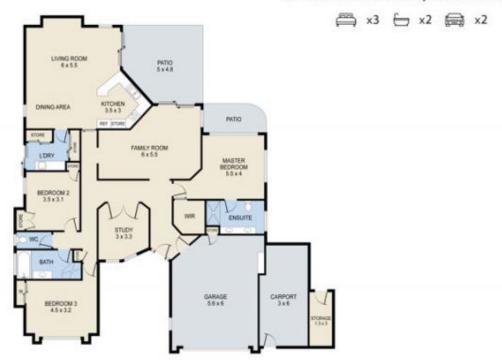

Spacious living throughout the multiple living and dining areas, three generous sized bedrooms plus a study, high ceilings and a large kitchen ideally positioned for home entertainment.

Property Features:

\* 635m2 block \*...

Price: \$863,000

View: https://remaxpropertycentre.com.au/7248061

**Alex Wohler** M 0490 320 818

**Danny Woolbank** 0414 946 127

RE/MAX Property Centre

## 62 Crestwood Drive, Molendinar

INTERNAL: 276m2\* EXTERNAL: 33m2\*

This floor plan is for indicative purposes only. All measurements are approximate. Interested parties should make and rety on their own enquiries.