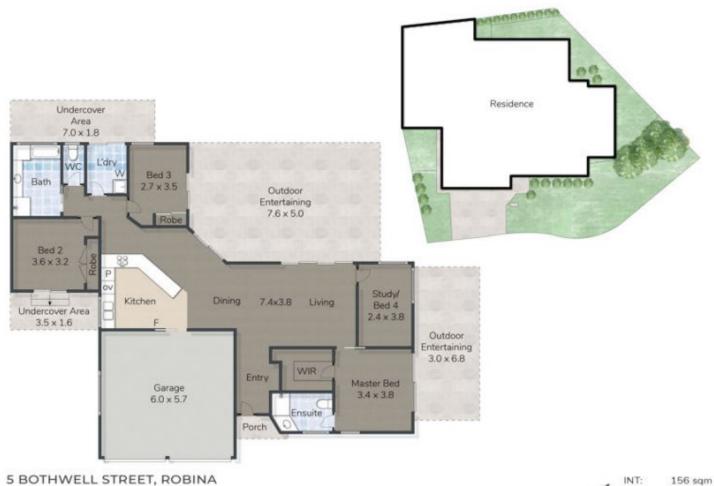

75 sqm

TOTAL: 231 sqm

5 BOTHWELL STREET, ROBINA

This floor plan is for marketing purposes only. Dimensions and layout are approximate. Mountfort Media gives no guarantee or warranty over the accuracy of this plan.