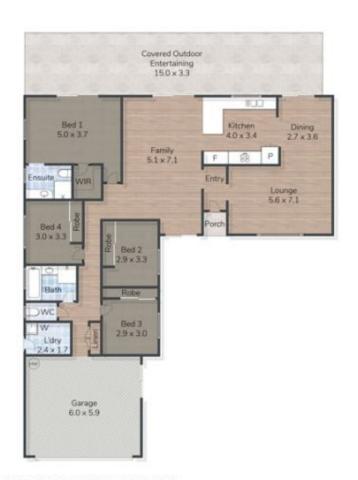

## 33 MERION COURT, ROBINA

This floor plan is for marketing purposes only. Dimensions and layout are approximate. Mountfort Media gives no guarantee or warranty over the accuracy of this plan.