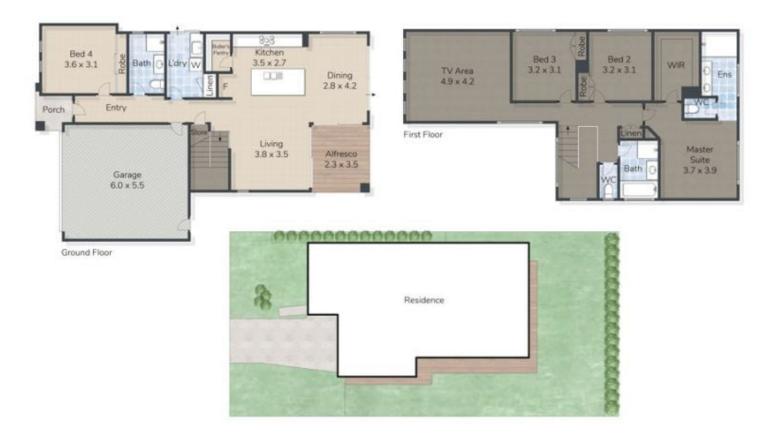

## 9 KINGSLEY STREET, LABRADOR

This floor plan is for marketing purposes only. Dimensions and layout are approximate. Mountfirst Media gives no guarantee in warranty over the accuracy of this plan. INT: 241 sqm EXT: 13 sqm TOTAL: 254 sqm