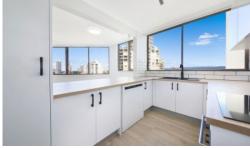

Sitting on the 11th floor with breathtaking river, ocean, mountain, and skyline views - this unit has many great features.

- \* Open plan living with river and ocean views.
- \* Large east facing balcony.
- \* 1 bedroom with balcony access and ocean views.
- \* 1 bathroom.
- \* Air conditioned....