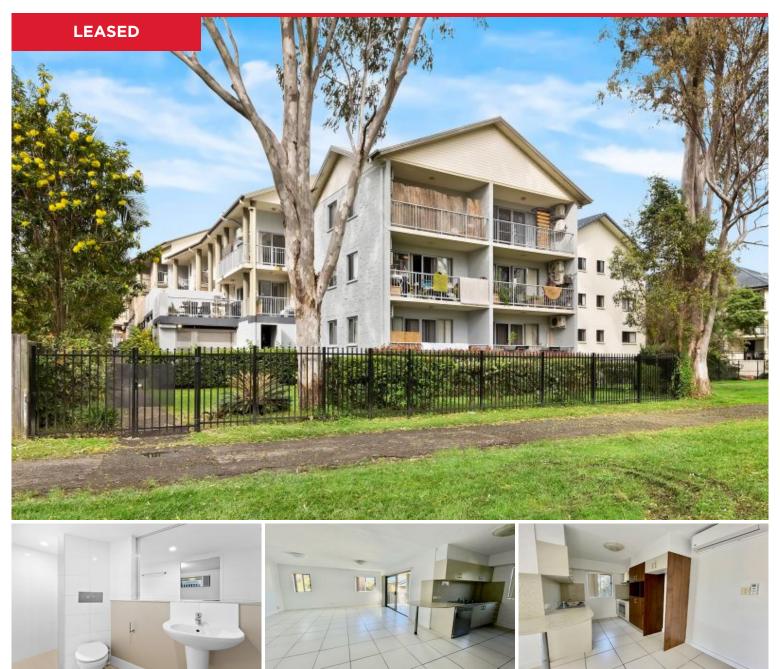

## 26 /148 High Street, Southport

This one bedroom unfurnished apartment is within a secure complexâ?<sup>-</sup>and ready for you to make it your home. Easy, convenient living in the heart of the Gold Coast. Conveniently located within walking distance to The Southport CBD, Broadwater Parklands, G:link light rail station and close to schools, Hospitals, Griffith University and world famous beaches.

â?-

Generating plenty of natural light this home features:

- \* Open plan living and dining area.
- \* Modern kitchen.
- \* Air conditioning....

•••

Price: View: \$450 Weekly https://remaxpropertycentre.com.au/7132432