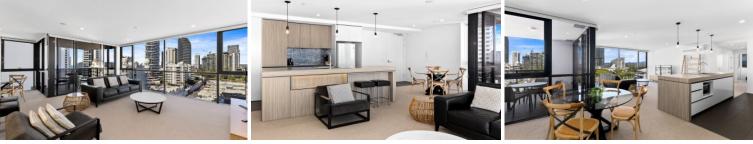

This is the perfect beachside residence offering spectacular skyline views from the 10th floor of Qube Broadbeach. Property Features Include:

- \*Fully Furnished
- \* Spacious open living area.
- \* Two bedrooms.
- \* Two bathrooms
- \* Great sized kitchen w/ stone bench tops....
- ...