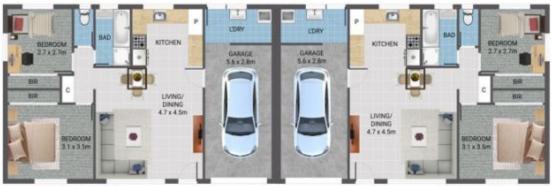

Situated on a generous 616m2 block, this single titled property boasts two rentable duplexes, each showcasing two bedrooms, one bathroom, and a spacious, open living area. With individually fenced yards, perfect for kids and pets, along with a single lock-up garage featuring a laundry, and ample off-street parking, these duplexes offer unparalleled convenience and comfort....

4 Bedrooms | 2 Bathrooms | 2 Car Garage

Internal Area: 158m<sup>2</sup>

Alex Wohler | 0490 320 818

2/4 Heffernan Crescent

1/4 Heffernan Crescent

All measurements are approximate and for illustrative purposes only, it should not be considered absolutely accurate. Interested parties should rely on their own enquiries.