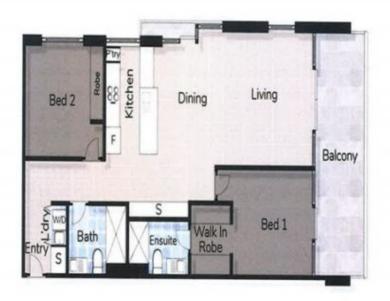

## 18 Chelsea Avenue, Broadbeach

SOLD PRIOR TO AUCTION - AUCTION CANCELLED

North facing apartments in this building are highly desirable, tightly held and sell quickly in any market, this is your opportunity to secure this one. Simply the best light show by day and night. Capture the best of both sunrises to sunsets in this serene coastal location. You will be dazzled in the evening watching the city skyline lights appear, it's a show case within itself.

The open plan design allows for light, bright and inviting living by day, with floor to ceiling windows that wrap around the entire side of this corner end expansive apartment. Warm and sunny in winter and cool cross flow breezes in summer makes this aspect perfect for the Gold Coast lifestyle.... This is a flexible use property with options to live in to call your home or invest with strong rental yield in a blue chip location, or s...