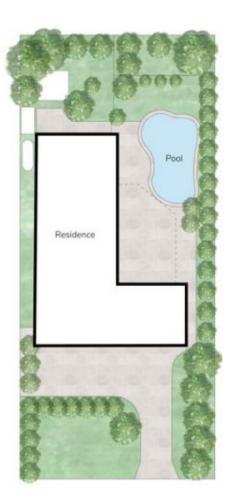

This beautifully presented family home positioned in a quiet cul de sac has many special features -

- \* Open plan formal living and dining area.
- \* Family room opening directly to the massive north facing outdoor entertainment area and pool.
- \* Entertainers kitchen overlooking the pool....