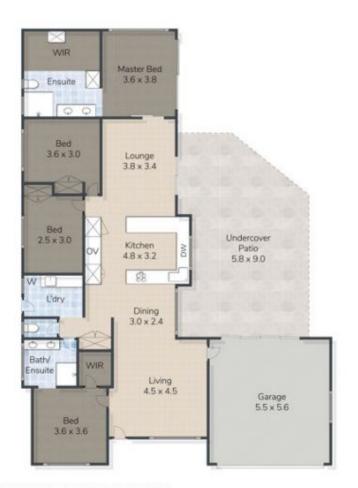

## 3 CREMORNE COURT, ROBINA

This floor plan is for marketing purposes only. Dimensions and layout are approximate. Mountfort Media gives no guarantee or warranty over the accuracy of this plan.

INT: 195 sqm EXT: 56 sqm TOTAL: 251 sqm