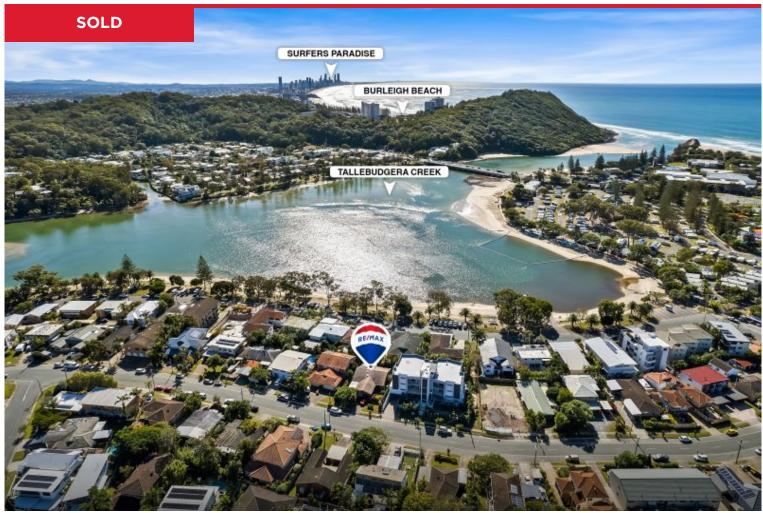

## 1/65 Tallebudgera Drive, Palm Beach

Positioned in the highly sought after Northern pocket of Palm Beach, just a short walk through to the stunning Murlong Park and the highly acclaimed Tallebudgera Creek. This property provides a great opportunity to purchase a first home, down size, or as an investment to achieve a strong rental return.