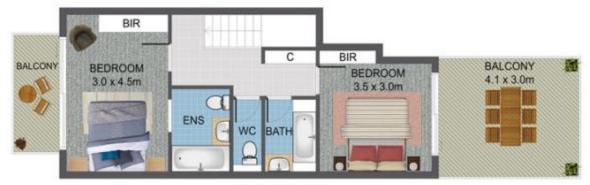

RE/MAX Property Centre

2 Bedrooms | 2 Bathrooms | 1 Car Garage Internal Area: 95m<sup>2</sup> | External Area: 44m<sup>2</sup>

Alex Wohler | 0490 320 818

UPPER FLOOR