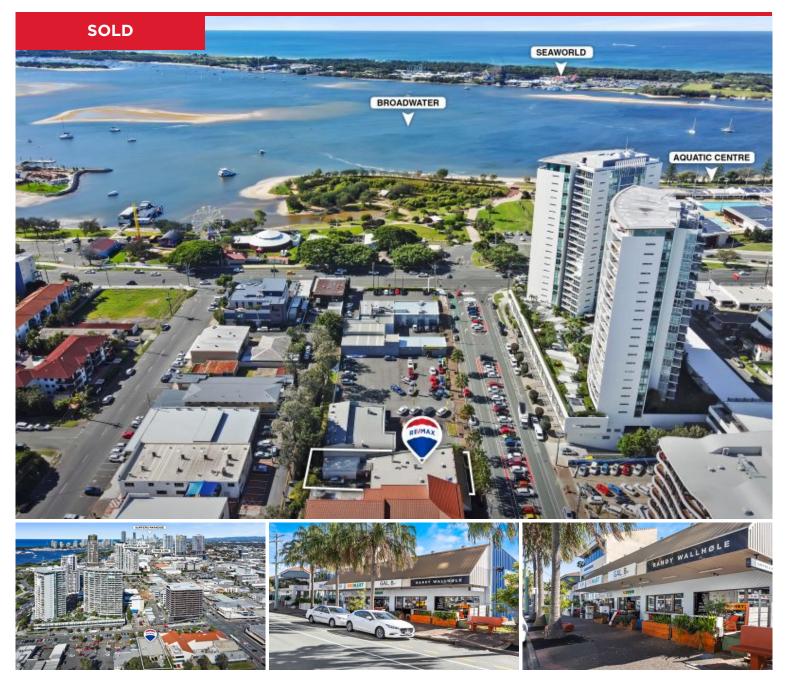

## **21 Nind Street, Southport**

The RE/MAX Property Centre are pleased to present 21 Nind Street Southport to the market.

This freehold building sitting on an 813m2\* block of land with two street access and a 20-metre frontage is positioned in the Special Priority Development area with no height limit and no development limits apart the standard council setbacks. Centrally located metres to The Broadwater, Southport Aquatic Centre, and a short walk to The Southport CBD, G-Link light rail station, Australia Fair Shopping Centre and China Town.

4 separate fully tenanted shops are on one title with individual features below -...

Price:\$3,350,000View:https://remaxpropertycentre.com.au/7048235

Danny Woolbank M 0414 946 127

KB Seo 0431 142 818

**RE/MAX** Property Centre