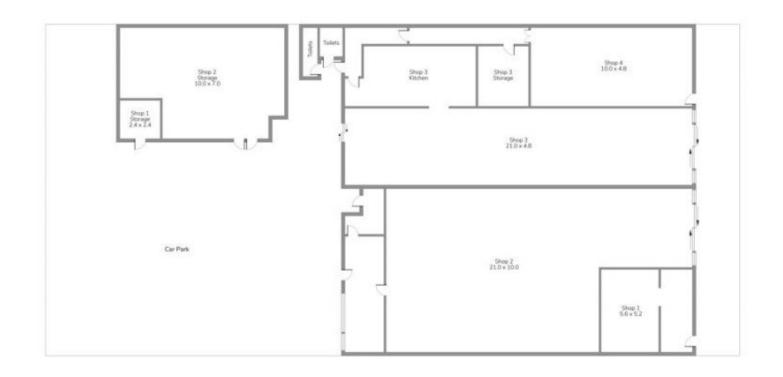

## 21 NIND STREET, SOUTHPORT

This floer plan is for marketing purposes only. Dimensions and layout are approximate. Mountfort Media gives no guarantee or warranty over the accuracy of this plan. INT: 498 sqm EXT: 50 sqm TOTAL: 548 sqm