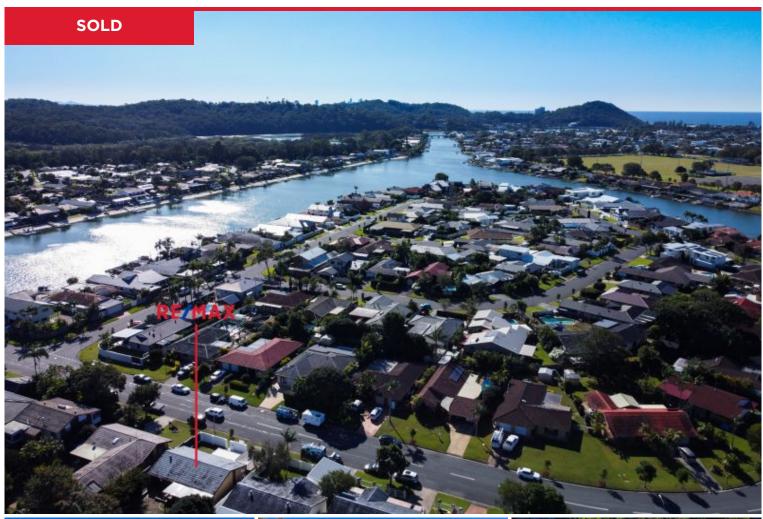

## 32 Japonica Drive, Palm Beach

Offering a generous 655m2 block in one of Palm Beach's most convenient locations. This four-bedroom single-level home presents a fantastic opportunity to further renovate and enhance. It's perfectly positioned upon wide spacious streets, enjoy a short walk to the canal and Tallebudgera Creek, Top local schools, Melaleuca Drive sports ground, and Nineteenth Avenue shopping centre. A short drive to the highly sought after Palm Beach, dog walking areas and Burleigh Headland nature walks, dining and nightlife precinct.

- Prime opportunity for rental investors or renovators to further create a first family home.

- Spacious 655M2 blank canvas block....

Price: \$890,000

View: https://remaxpropertycentre.com.au/7048234

**Danny Woolbank** M 0414 946 127