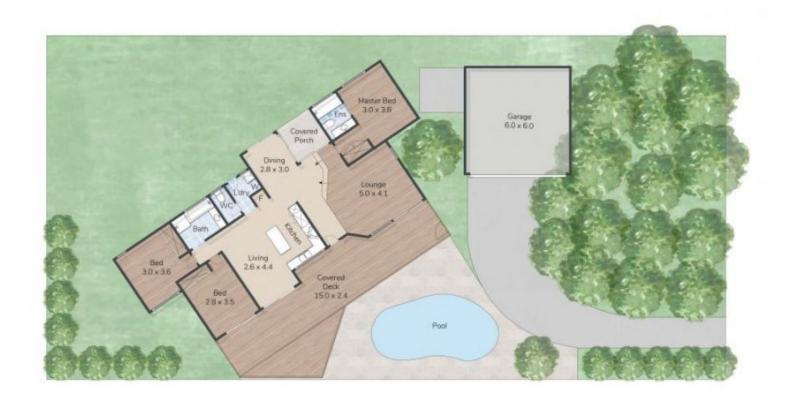

## 4 CREMORNE COURT, ROBINA

This foor plan is for marketing purposes only. Dimensions and layout are approximate. Mountfert Media gives no guarantee or warranty over the accuracy of this plan.

INT: 113 sqm EXT: 73 sqm TOTAL: 186 sqm