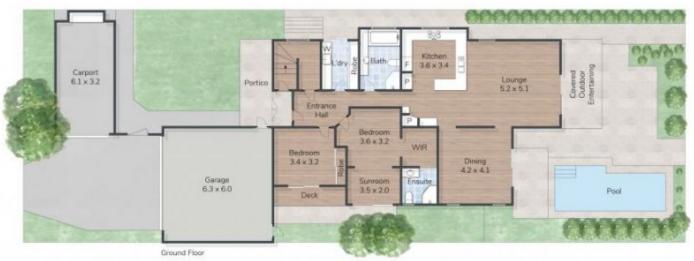

## 92 CENTRAL STREET, LABRADOR

This floor plan is for marketing purposes only. Dimensions and layout are approximate. Mountfort Media gives no guarantee or warranty over the accuracy of this plan.

INT: 299 sqm EXT: 76 sqm TOTAL: 375 sqm