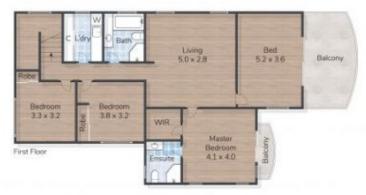

Ground floor features -

- $^{\ast}$  Open plan living area leading onto the north facing court yard and pool Air conditioned.
- \* Separate dining room opening onto the pool are Air conditioned.

...

**Price:** \$1,450,000