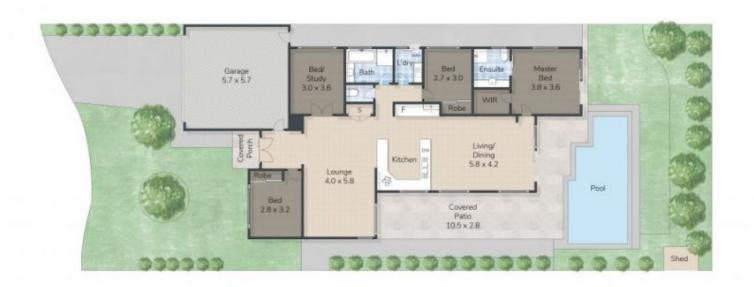

## 85 OLYMPUS DRIVE, ROBINA

This floor plan is for marketing purposes only. Dimensions and layout are approximate. Mountfort Media gives no guarantee or warranty over the accuracy of this plan. INT: 172 sqm EXT: 39 sqm TOTAL: 211 sqm