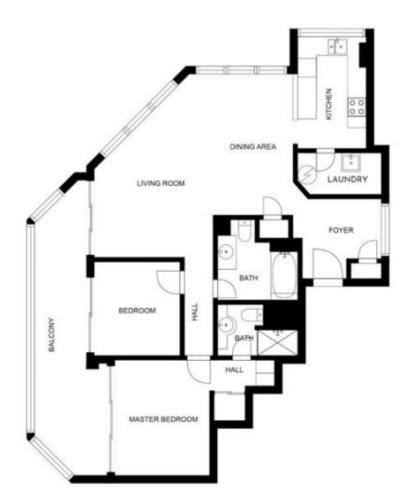

...

**Price:** \$660,000

View: https://remaxpropertycentre.com.au/7013314

Danny Woolbank M 0414 946 127

KB Seo 0431 142 818

RE/MAX Property Centre

Estimated areas

GLA FLOOR 1:105 m², excluded 16 m² Total GLA 101 m², total scanned area 121 m²