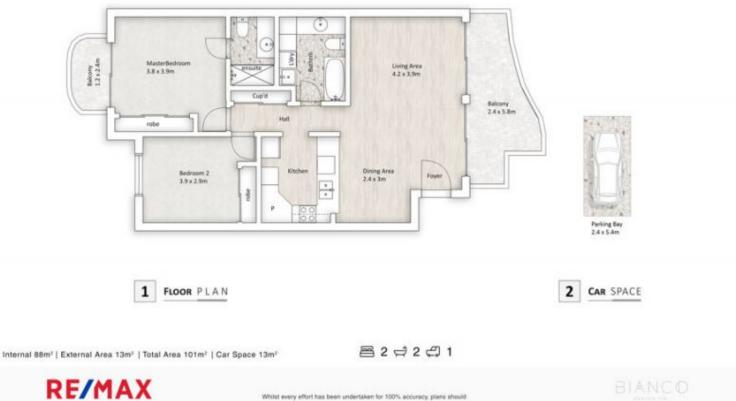

## Specifications:

- Two spacious bedrooms with built-in wardrobes and ceiling fans....

Price: View:

\$710,000 https://remaxpropertycentre.com.au/6989708

Danny Woolbank M 0414 946 127 RE/MAX Property Centre

## 8/1500 Gold Coast Highway, Palm Beach

Jonathan Owen 0477 857 537 Whilst every effort has been undertaken for 100% accuracy, plans should not be relied on solely. Sizes and dimensions are approximate and actual may vary. Floor plan is not to scale and measurements are in metres. SOCIAL LABIS