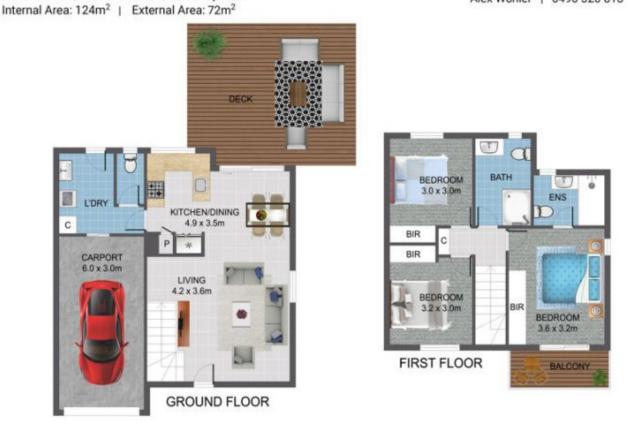

Whether you're looking to purchase to live in or invest you can't miss this opportunity.

This well presented townhouse is positioned on a corner block offering a large 196m2 of fully fenced land. Offering an abundance of natural light throughout, spacious living and an entertainers courtyard ideal for pets and entertaining friends and family. The ground floor is dedicated to a flowing living and dining area, a good sized kitchen with modern appl...

Price: View: \$685,000 https://remaxpropertycentre.com.au/6989413

Alex Wohler M 0490 320 818 RE/MAX Property Centre

3 Bedrooms | 2 Bathrooms | 2 Car Spaces

Alex Wohler | 0490 320 818

All measurements are approximate and for illustrative purposes only. It should not be considered absolutely accurate. Interested parties should rely on their own enquiries.