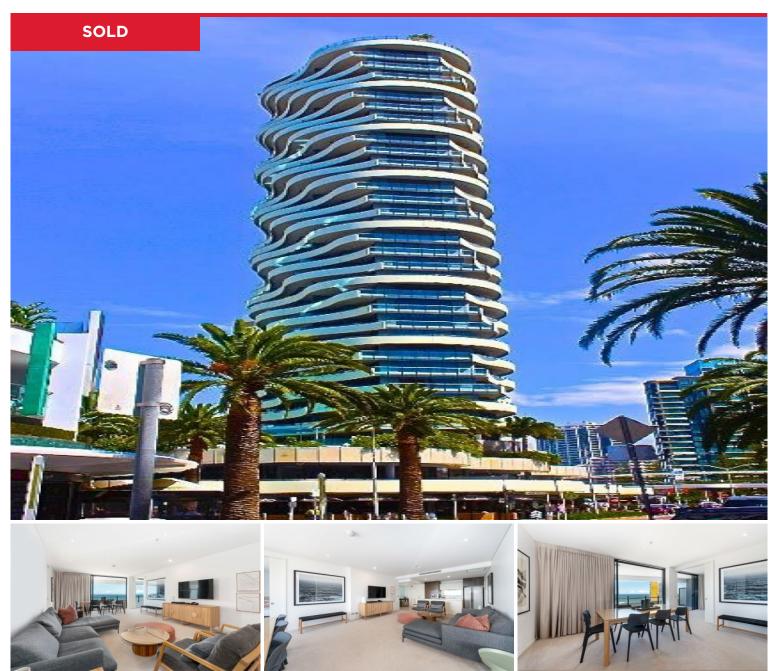

## 2302/89 Surf Parade, Broadbeach

Under offer by Rima Stafford. The Wave building is renowned for its location, high quality build, finishes and award-winning design. Two levels of facilities with the entire rooftop boasting 360-degree views. WOW factor rooftop facilities including pool, spa, residents lounge and BBQ areas.

Enjoy the sought-after walkable lifestyle that is highly desired by both owner occupiers and investors alike. Located in the heart of the Coast's dining mecca, close to tram, connected directly to the base of the Broadbeach Mall and oh so close to the patrolled pristine beach.

The property boasts stunning ocean views, North East city views, vistas over the Mall and views to Coolangatta. This apartment is luxurious and spacious with the added bonus of the...

Price: View: \$1,200,000 https://remaxpropertycentre.com.au/6988235