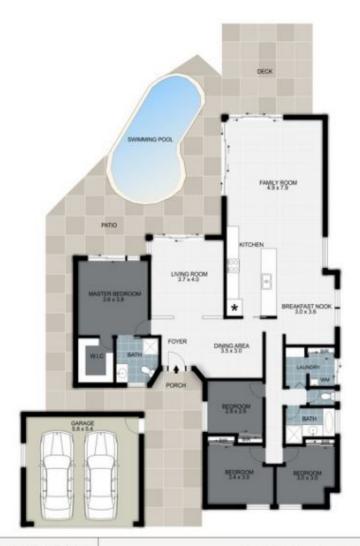

**Danny Woolbank** M 0414 946 127

**KB Seo** 0431 142 818

RE/MAX Property Centre

DISCLAIMER: THIS IS FOR ILLUSTRATIVE PURPOSES ONLY. ALL DIMENSIONS ARE APPROXIMATE AND IT DOES NOT CONSTITUTE PART OF ANY LEGAL DOCUMENTS.

10 Blakehurst PI, Robina
INTERNAL: 178m² EXTERNAL: 132m² SCANNED AREA: 310m² Danny Woolbank 0414 946 127