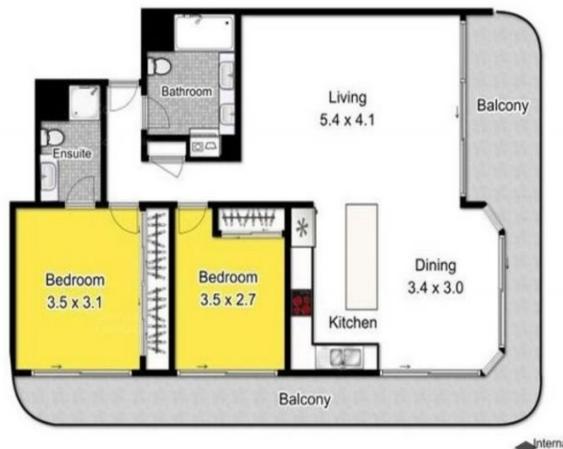

storag...

Shop 6/110 Monaco Street 07 5629 7735

 Price:
 \$815,000

 View:
 https://r

\$815,000 https://remaxpropertycentre.com.au/6970853

Rima Stafford M 0400 707 745 RE/MAX Property Centre

Internal - 79.4sqm