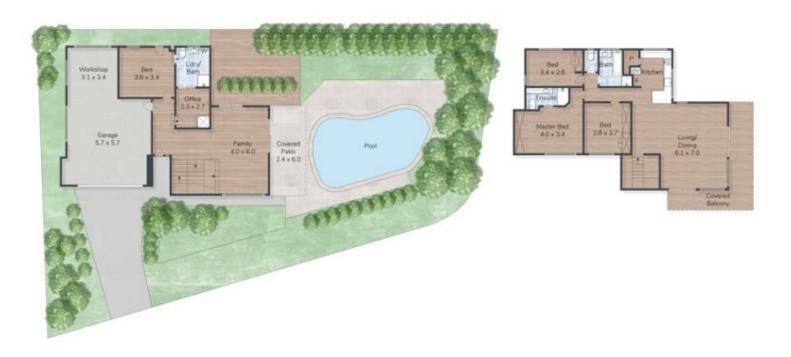

## 39 Wistaria Avenue, Southport

Situated in one of the most highly sought pockets of Southport, Southport Park has become very popular with families and is tightly held with opportunities like this not coming up very often. Within close proximity to The Southport School, Southport Park Shopping Centre, Regatta Beach and Ferry Road Markets.

This two storey family home offers generous living throughout, multiple living areas, the potential for dual living and a backyard perfect for entertaining friends and family. The ground floor consists of a large rumpus/second living area that flows to tropical gardens, the swimming pool and an entertaining terrace. A generous sized bedroom with access to a bathroom/laundry, a seperate office and access to the double car garage....

The upper level provides plenty of natural light and a beautiful breeze with the high set ...

Price:

\$1,030,000

View:

https://remaxpropertycentre.com.au/6968069

**Alex Wohler** M 0490 320 818

RE/MAX Property Centre

## 39 WISTARIA AVENUE, SOUTHPORT

This floor plan is for marketing purposes only. Dimensions and layout are approximate. Mountfurt Media gives no goarantee or warranty over the accuracy of this plan. INT: 206 sqm EXT: 31 sqm TOTAL: 237 sqm