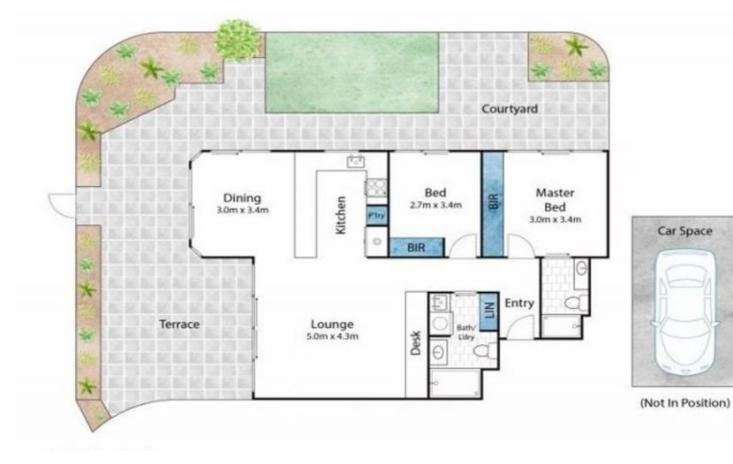

## 1/22 Armrick Avenue, Broadbeach

Under offer.Feels more a like home or a villa with only one adjoining absentee neighbouring apartment. Highly sought after and very rarely available do these genuine ground floor apartments come to market in Broadbeach. This is your opportunity to purchase this completely renovated apartment in a tightly held boutique residential quiet building of only 24. Massive 98m2 private wrap around courtyard with two easy care irrigated tropical soil garden areas and synthetic turf grassed area. The protected outdoor area feels like an additional living area with the near new folding arm awning complete with automatic control and retractable wind sensor. This is the perfect place for entertaining or simply taking in the serenity of the expansive lush gardens...