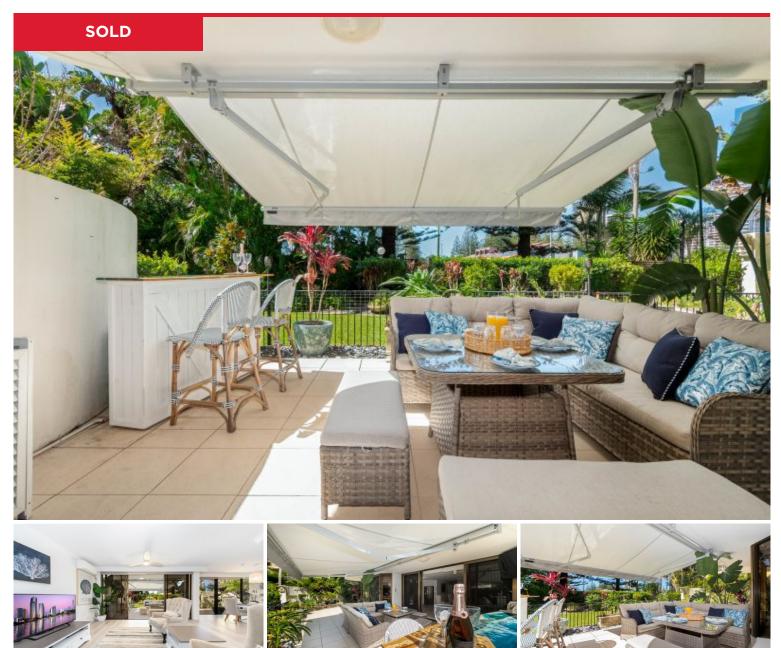

## 1/22 Armrick Avenue, Broadbeach

Under offer.Feels more a like home or a villa with only one adjoining absentee neighbouring apartment. Highly sought after and very rarely available do these genuine ground floor apartments come to market in Broadbeach. This is your opportunity to purchase this completely renovated apartment in a tightly held boutique residential quiet building of only 24. Massive 98m2 private wrap around courtyard with two easy care irrigated tropical soil garden areas and synthetic turf grassed area. The protected outdoor area feels like an additional living area with the near new folding arm awning complete with automatic control and retractable wind sensor. This is the perfect place for entertaining or simply taking in the serenity of the expansive lush gardens...