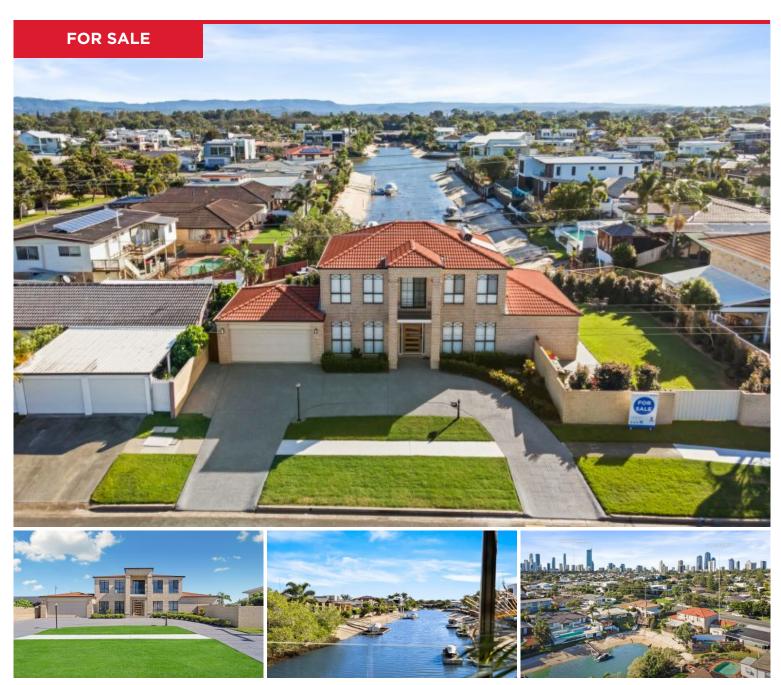

## 13 Rio Vista Boulevard, Broadbeach Waters

Conveniently located just a short stroll to Monaco Street Shopping Precinct, close to TSS and St Hilda's private schools, The Star Casino, major shopping centres such as Pacific Fair and Oasis Shopping Centre, Broadbeach and Surfers Paradise beaches.

This immaculate waterfront family home generates plenty of natural light and has many spectacular features!

- \* Stylish open plan kitchen and dining rooms with premium Westinghouse Appliances/complete with induction cook top and plumbed in fridge.
- \* Large Formal Living area.
- \*Phillips Hue Google Smart Home....

...

**Price:** \$2,349,000

View: https://remaxpropertycentre.com.au/6965222

Jonathan Owen M 0477857537

RE/MAX Property Centre