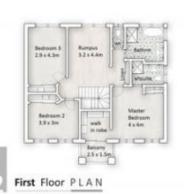

## 13 Rio Vista Boulevard, Broadbeach Waters

Internal 239m² | External Area 113m² | Total Area 352m² | Land Area 668m²

**■**5 **□** 4 **□** 2

Whilst every effort has been undertaken for 100% accuracy, plans should not be relied on solely. Sizes and dimensions are approximate and actual may vary. Floor plan is not to scale and measurements are in metres. SOCIAL LAB G