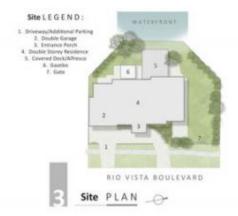

## 13 Rio Vista Boulevard, Broadbeach Waters

Internal 239m² | External Area 113m² | Total Area 352m² | Land Area 668m²

**■**5 **□** 4 **□** 2

Whilst every effort has been undertaken for 100% accuracy, plans should not be relied on solely. Sizes and dimensions are approximate and actual may vary. Floor plan is not to scale and measurements are in metres. SOCIAL LAB G