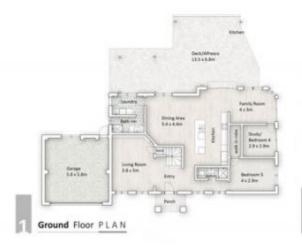

## 13 Rio Vista Boulevard, Broadbeach Waters

Internal 239m² | External Area 113m² | Total Area 352m² | Land Area 668m²

**■**5 **□** 4 **□** 2

Whilst every effort has been undertaken for 100% accuracy, plans should not be relied on solely. Sizes and dimensions are approximate and actual may vary. Floor plan is not to scale and measurements are in metres. SOCIAL LAB G